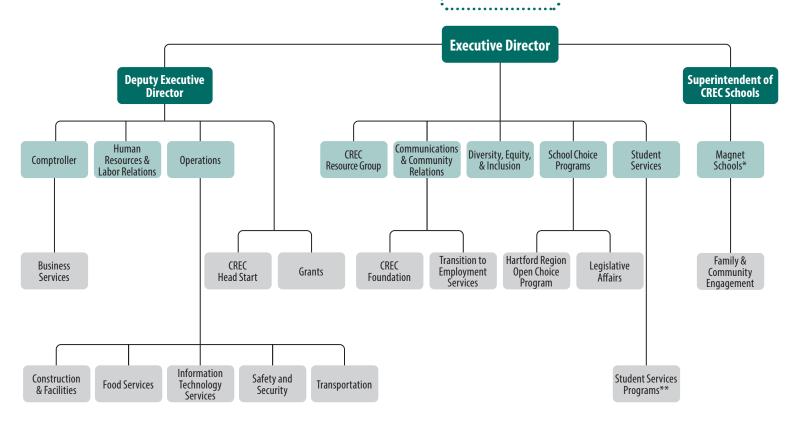

## **ORGANIZATION CHART**

2020-21 FISCAL YEAR

**CREC Council** 

## \*16 Magnet Schools and 2 Programs

CREC Academy of Aerospace and Engineering

CREC Academy of Aerospace and Engineering Elementary School

CREC Academy of Science and Innovation

CREC Ana Grace Academy of the Arts Elementary School

CREC Civic Leadership High School

**CREC Discovery Academy** 

Glastonbury-East Hartford Magnet School

CREC Greater Hartford Academy of the Arts High School (Full Day)

CREC Greater Hartford Academy of the Arts Middle School

CREC International Magnet School for Global Citizenship

CREC Metropolitan Learning Center for Global and International Studies

CREC Montessori Magnet School

**CREC Museum Academy** 

CREC Reggio Magnet School of the Arts

**CREC Two Rivers Magnet Middle School** 

**CREC University of Hartford Magnet School** 

## - PROGRAMS -

CREC Greater Hartford Academy of the Arts High School Half-Day Program

**CREC Impact Academy** 

## \*\*Student Services Programs

**CREC Birth to Three** 

Farmington Valley Diagnostic Center

CREC John J. Allison, Jr. Polaris Center

**CREC River Street Autism Program at Birken** 

**CREC River Street School** 

**CREC Soundbridge** 

Southern Transition Real-World and Independent Vocational Education (STRIVE)

CREC Stakeholders

Executive Leadership Team (ELT)

Departments with members of the Leadership Team

Departments