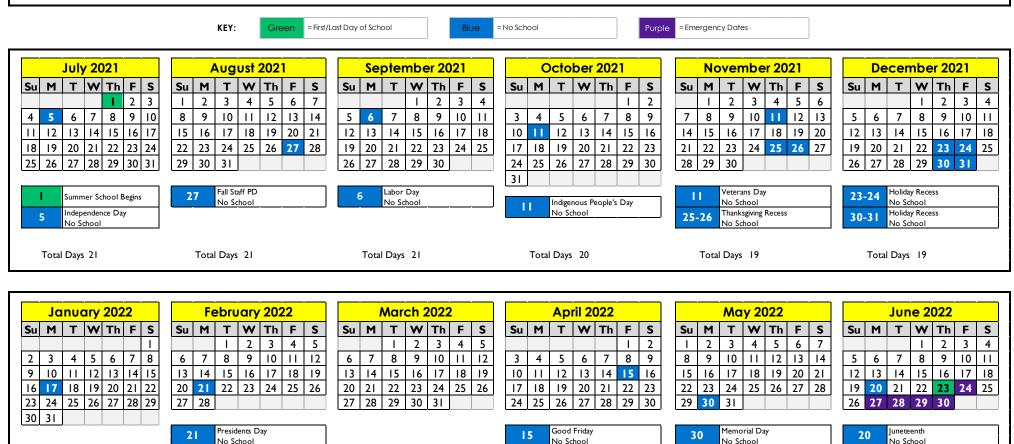

## 2021-2022 CALENDAR CREC RIVER STREET AUTISM PROGRAM @ BIRKEN

## 240 Day Option

23

24-30

Last Day of School

Total Days 16

Total Student Day 240

Emergency Make-Up Days

Total Days 20

Hours 8:30am - 2:30pm (if 30 hour / week program) 8:00am - 4:00 pm (if 40 hour / week program)

Total Days 19

**Note:** For school **CANCELLATIONS** due to inclement weather at the start of the day, River Street Autism Program follows Bloomfield Board of Education's announcements. RSAP does not delay its opening and is not affected by delayed openings in other districts (including Bloomfield). **HOWEVER**, after school is in session, River Street Autism Program honors early dismissal times due to inclement weather on a town-by-town basis. (*Please refer to page 8 in the Parent Handbook for further clarification.*)

Total Days 23

Inclement Weather Dates: Days cancelled due to inclement weather will be made up in June. If more than 6 days are required, we'll use Jan 17, Feb 21, Apr 15, and May 30.

Total Days 21

revised 7/30/21